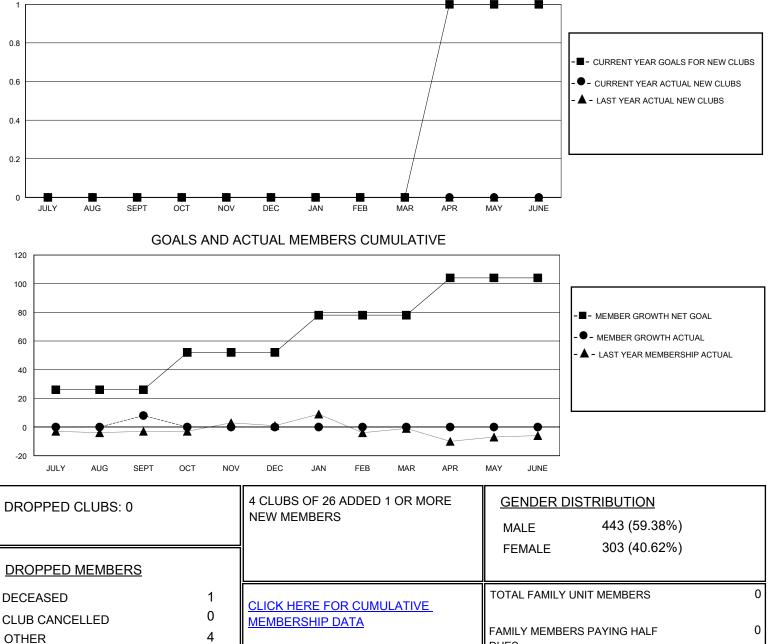

## MONTHLY MEMBERSHIP PROGRESS REPORT

District 49 B

Results as of: 9/30/2024

| GMT:                  | LOCATION ALASKA |           |               |                       |                           |                         | GMT CA                                             |
|-----------------------|-----------------|-----------|---------------|-----------------------|---------------------------|-------------------------|----------------------------------------------------|
| Clubs                 |                 |           |               | Members               |                           |                         |                                                    |
| RESULTS FOR 2024-2025 |                 |           |               | RESULTS FOR 2024-2025 |                           |                         |                                                    |
| QUARTER               | NEW CLUB GOAL   | NEW CLUBS | DROPPED CLUBS | QUARTER               | MEMBER GROWTH NET<br>GOAL | MEMBER GROWTH<br>ACTUAL | DROPPED<br>MEMBERS ACTUAL<br>(including transfers) |
| JULY/AUG/SEPT         | 0               | 0         | 0             | JULY/AUG/SE           | PT 26                     | 13                      | 5                                                  |
| OCT/NOV/DEC           | 0               | 0         | 0             | OCT/NOV/DE            | C 26                      | 0                       | 0                                                  |
| JAN/FEB/MAR           | 0               | 0         | 0             | JAN/FEB/MAF           | 26                        | 0                       | 0                                                  |
| APR/MAY/JUNE          | 1               | 0         | 0             | APR/MAY/JUN           | NE 26                     | 0                       | 0                                                  |
| 1                     | GOALS           | AND ACTUA | L NEW CLUBS C | UMULATIVE             | ╺                         |                         |                                                    |